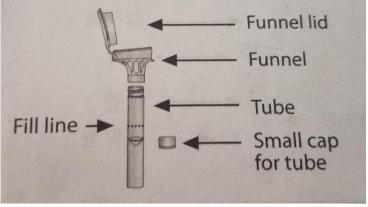

Do not disassemble the tube. The drawing is to demonstrate the different parts of the collection tube.

- 1. Spit into the funnel until the amount of liquid saliva (not bubbles) reaches the fill line. *Manufacturer's printed instructions shows* the fill line as a dotted line, but the actual fill line on the tube is a solid line. Fill to the solid line.
- Hold the tube upright with one hand. Close the funnel lid with the other hand (as shown) by firmly pushing the lid until you hear a lock click. The liquid in the lid will be released into the tube to mix with the saliva. Make sure the funnel lid is closed tightly.
- 3. Hold the tube upright. Unscrew the funnel from the tube.
- 4. Use the small cap to close the tube tightly.
- 5. Shake the capped tube for 5 seconds.
- 6. Place the sealed tube in the Ziploc
- 7. Put the Ziploc containing the saliva tube in the pre-stamped and addressed envelope and mail it via US postal service, as soon as possible.