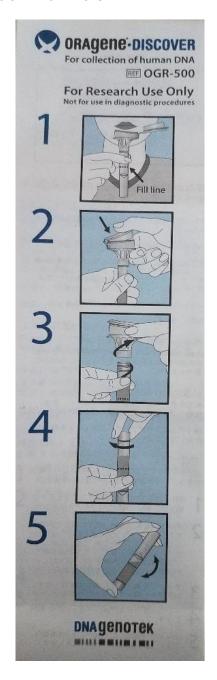

Do not disassemble the tube. The drawing is to demonstrate the different parts of the collection tube.

- 1. Spit into the funnel until the amount of liquid saliva (not bubbles) reaches the fill line. *Manufacturer's printed instructions shows* the fill line as a dotted line, but the actual fill line on the tube is a solid line. Fill to the solid line.
- Hold the tube upright with one hand. Close the funnel lid with the other hand (as shown) by firmly pushing the lid until you hear a lock click. The liquid in the lid will be released into the tube to mix with the saliva. Make sure the funnel lid is closed tightly.
- 3. Hold the tube upright. Unscrew the funnel from the tube.
- 4. Use the small cap to close the tube tightly.
- 5. Shake the capped tube for 5 seconds.
- 6. Place the sealed tube in the Ziploc
- 7. Put the Ziploc containing the saliva tube in the pre-stamped and addressed envelope and mail it via US postal service, as soon as possible.