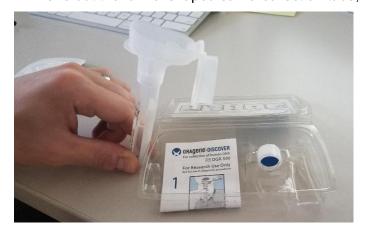

- 1. Spit into the funnel until the amount of liquid saliva (not bubbles) reaches the fill line. *Manufacturer's printed instructions shows* the fill line as a dotted line, but the actual fill line on the tube is a solid line. Fill to the solid line.
- Hold the tube upright with one hand. Close the funnel lid with the other hand (as shown) by firmly pushing the lid until you hear a lock click. The liquid in the lid will be released into the tube to mix with the saliva. Make sure the funnel lid is closed tightly.
- 3. Hold the tube upright. Unscrew the funnel from the tube.
- 4. Use the small cap to close the tube tightly.
- 5. Shake the capped tube for 5 seconds.
- 6. Place the sealed tube in the Ziploc
- 7. Put the Ziploc containing the saliva tube in the pre-stamped and addressed envelope and mail it via US postal service, as soon as possible.